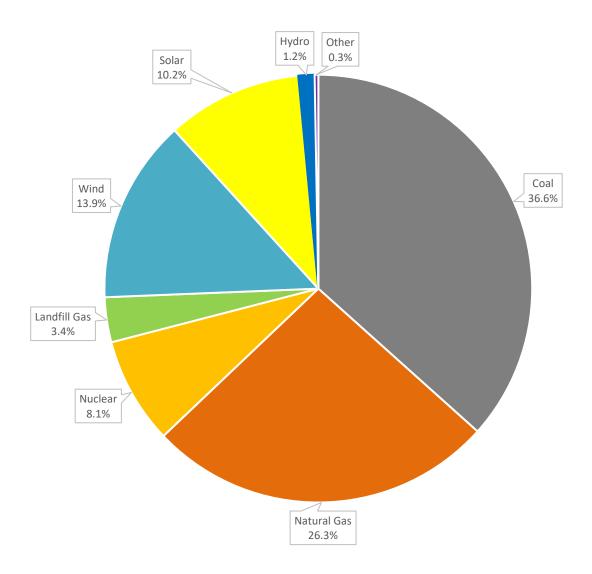

## 2023 Projected Power Supply Portfolio - Fuel Composition

Revised: 5/23/2023

The Zeeland BPW's 2023 power supply portfolio fuel composition is provided below, which is based on a combination of actual (January – April) and forecasted data. Energy received from resources in which the BPW has an ownership stake or purchase power agreement (PPA) have been allocated accordingly. The balance of the BPW's annual energy requirement, a significant portion, is supplied through bilateral purchases and market transactions within the MISO market. Because the sources of those transactions are not specifically identified, fuel mixture data for the MISO Central Region from January through April of 2023 was used to allocate those accordingly.